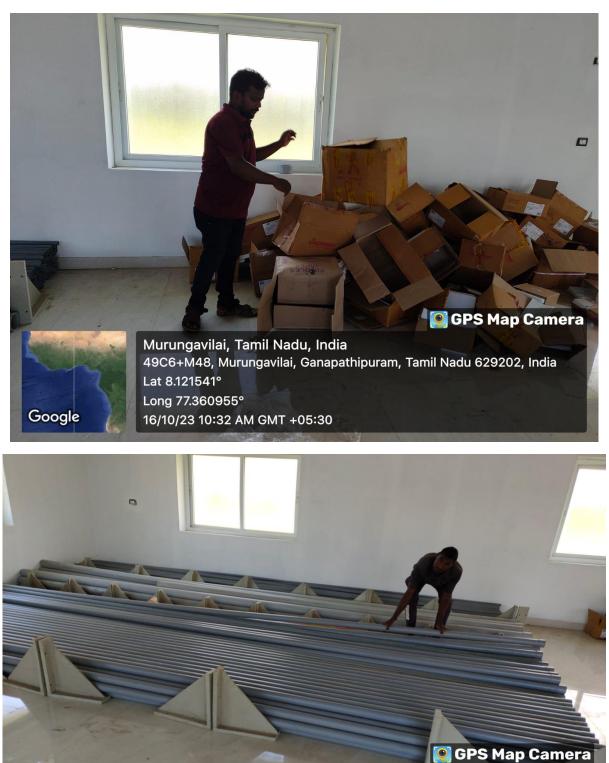

#### MPEDA - RGCA SEU, Rajakkamangalam

Activity: Cleaning activities at SEU Rajakkamangalam, Kanyakumari Dist, Tamil Nadu.

Murungavilai, Tamil Nadu, India 49C6+M48, Murungavilai, Ganapathipuram, Tamil Nadu 629202, India Lat 8.121541° Long 77.360955° 16/10/23 11:26 AM GMT +05:30