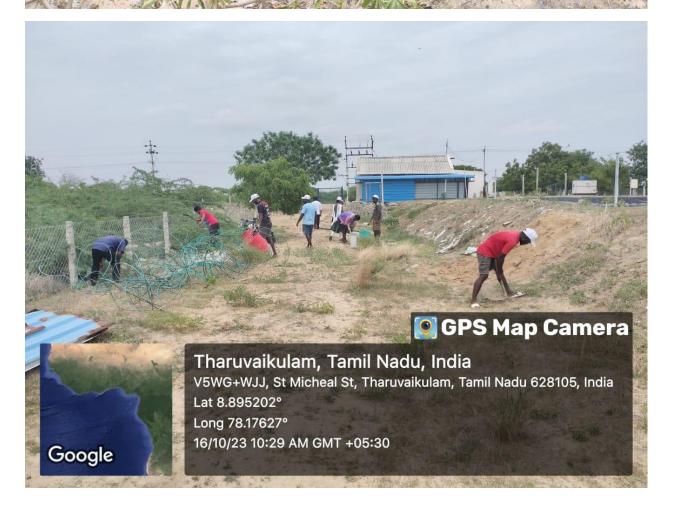

#### MPEDA - RGCA Artemia Project, Tharuvaikulam

Activity: Cleaning activities at Artemia Project premises at Tharuvaikulam, Thoothukudi Dist, Tamil Nadu.