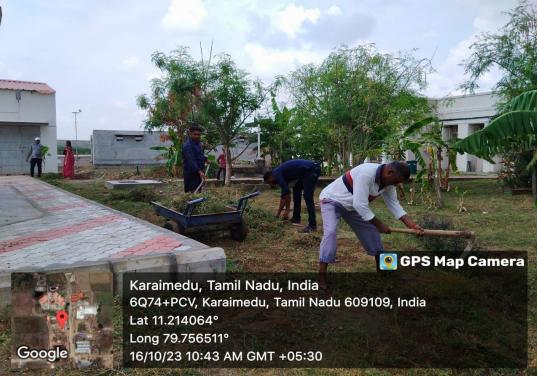

## MPEDA - RGCA ADF, Karaikal

Activity: Cleaning activities at Aquaculture Demonstration Farm, Karaikal, UT of Puducherry.

Karaikal, Puducherry, India WR4V+J83, Karaikal, Puducherry 609602, India Lat 10.905938° Long 79.842856° 16/10/23 10:43 AM GMT +05:30