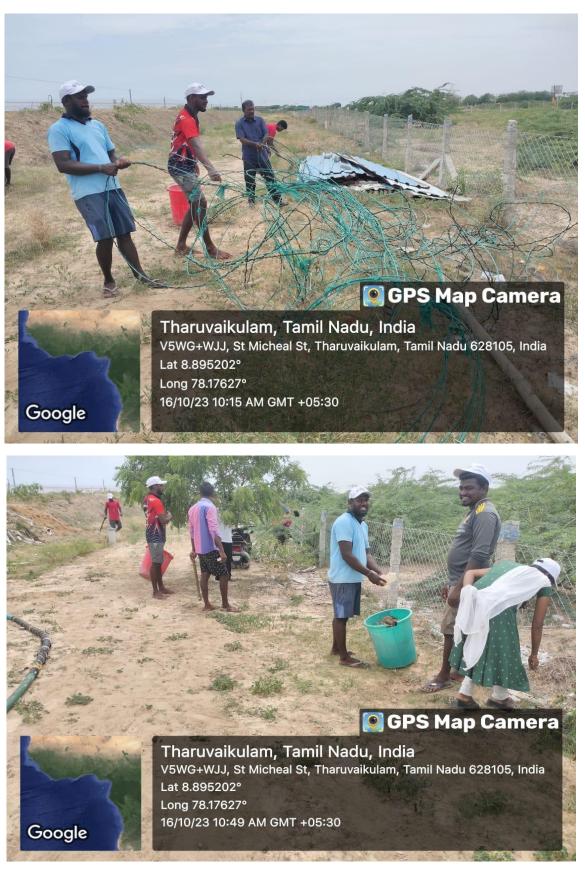

#### MPEDA - RGCA Artemia Project, Tharuvaikulam

Activity: Cleaning activities at Artemia Project premises at Tharuvaikulam, Thoothukudi Dist, Tamil Nadu.