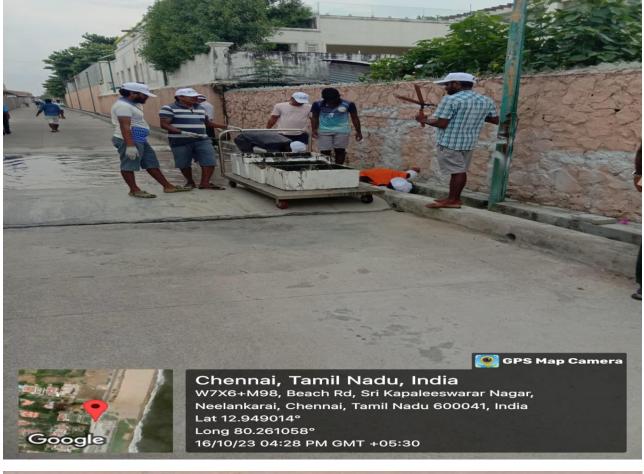

### MPEDA - RGCA AQF, Chennai

Activity: Cleaning activities at Aquatic Quarantine Facility Premises, Neelangarai, Chennai, Tamil Nadu.