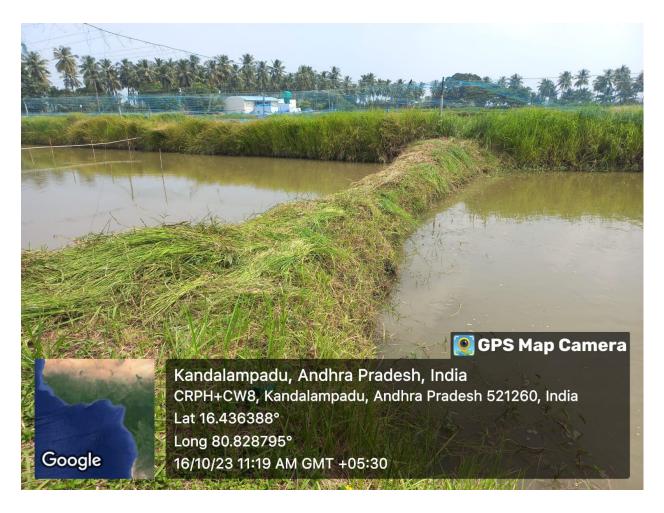

## MPEDA - RGCA Tilapia Project, Manikonda

Activity: Cleaning activities at Tilapia Project, Manikonda, Krishna Dist, Andhra Pradesh.