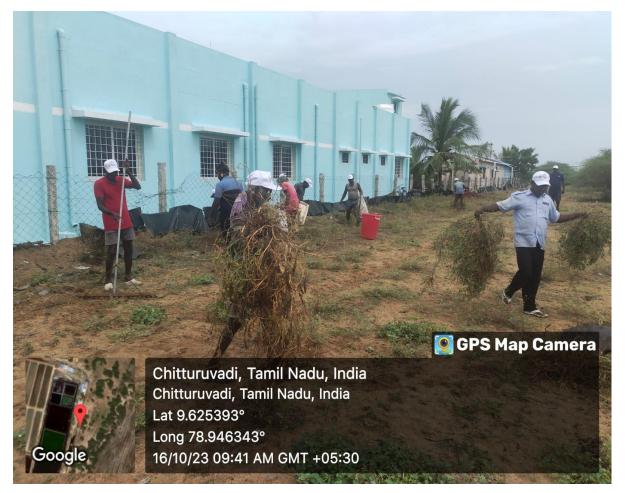

#### MPEDA - RGCA Artemia Demo Farm Project, Ramanathapuram

Activity: Cleaning activity at Artemia Demo Farm Project, Ramanathapuram Tamil Nadu.

Chitturuvadi, Tamil Nadu, India Chitturuvadi, Tamil Nadu, India Lat 9.625401° Long 78.946359° 16/10/23 09:41 AM GMT +05:30