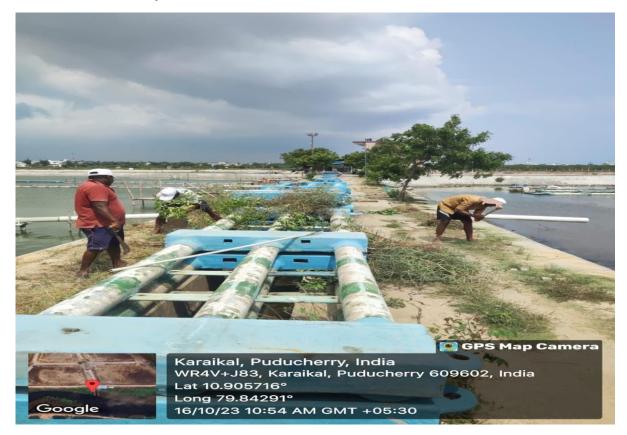

## MPEDA - RGCA ADF, Karaikal

Activity: Cleaning activities at Aquaculture Demonstration Farm, Karaikal, UT of Puducherry.

Karaikal, Puducherry, India WR4V+J83, Karaikal, Puducherry 609602, India Lat 10.905938° Long 79.842856° 16/10/23 10:43 AM GMT +05:30