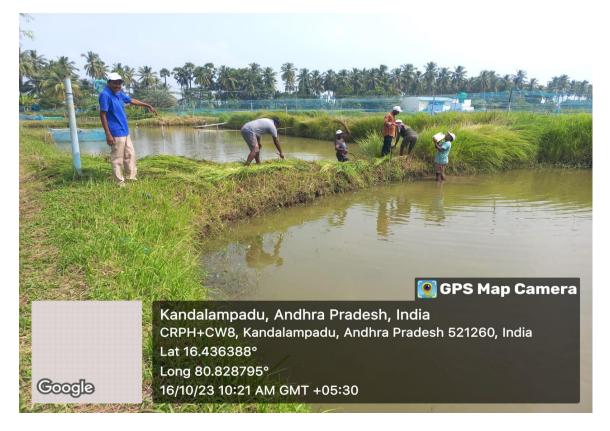

## MPEDA - RGCA Tilapia Project, Manikonda

Activity: Cleaning activities at Tilapia Project, Manikonda, Krishna Dist, Andhra Pradesh.