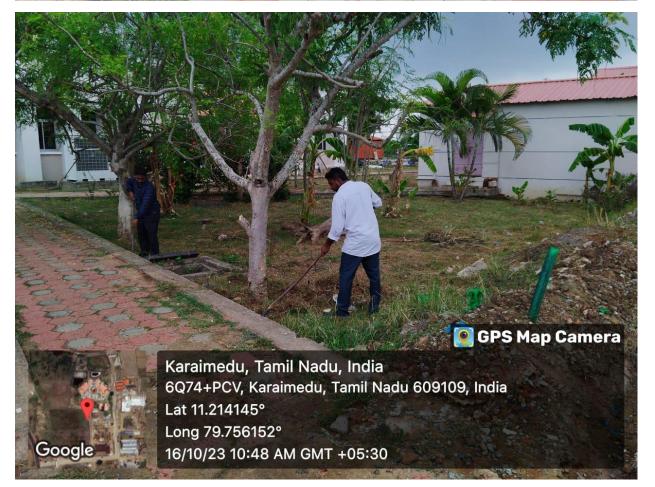

## MPEDA - RGCA ADF, Karaikal

Activity: Cleaning activities at Aquaculture Demonstration Farm, Karaikal, UT of Puducherry.

Karaikal, Puducherry, India WR4V+J83, Karaikal, Puducherry 609602, India Lat 10.905938° Long 79.842856° 16/10/23 10:43 AM GMT +05:30