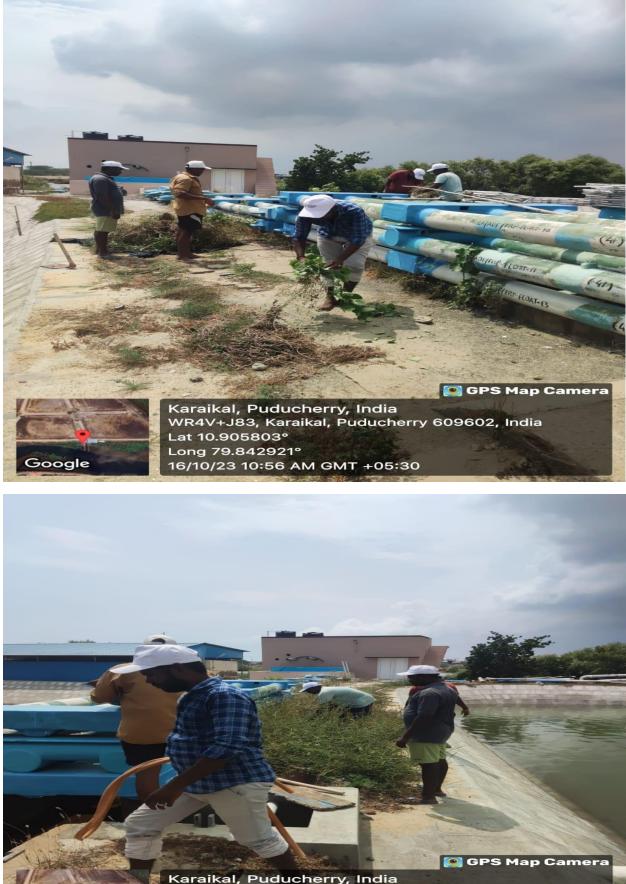

## MPEDA - RGCA ADF, Karaikal

Activity: Cleaning activities at Aquaculture Demonstration Farm, Karaikal, UT of Puducherry.

Karaikal, Puducherry, India WR4V+J83, Karaikal, Puducherry 609602, India Lat 10.905938° Long 79.842856° 16/10/23 10:43 AM GMT +05:30