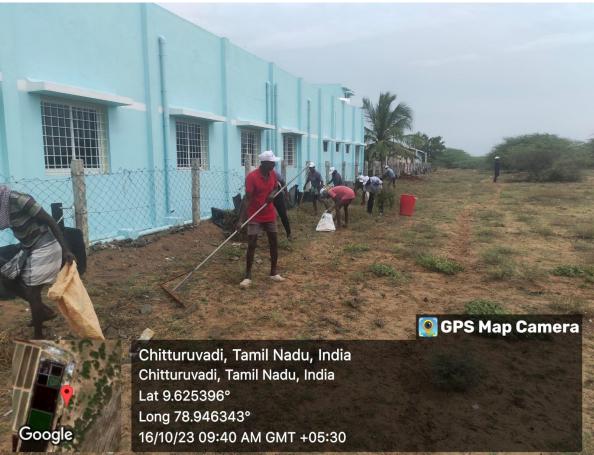

#### MPEDA - RGCA Artemia Demo Farm Project, Ramanathapuram

Activity: Cleaning activity at Artemia Demo Farm Project, Ramanathapuram Tamil Nadu.

Chitturuvadi, Tamil Nadu, India Chitturuvadi, Tamil Nadu, India Lat 9.625401° Long 78.946359° 16/10/23 09:41 AM GMT +05:30