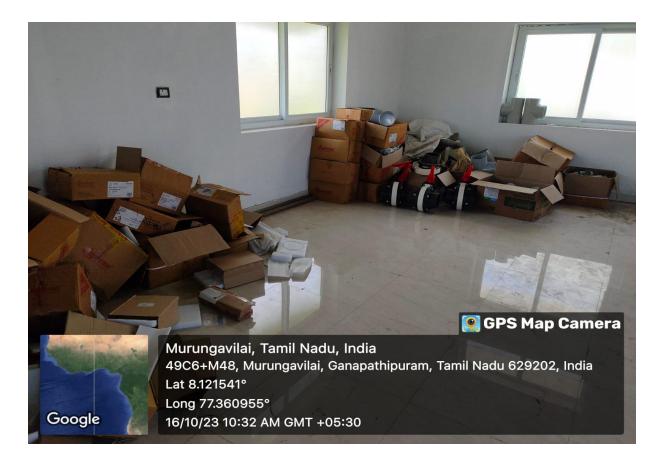

#### MPEDA - RGCA SEU, Rajakkamangalam

Activity: Cleaning activities at SEU Rajakkamangalam, Kanyakumari Dist, Tamil Nadu.

Murungavilai, Tamil Nadu, India 49C6+M48, Murungavilai, Ganapathipuram, Tamil Nadu 629202, India Lat 8.121541° Long 77.360955° 16/10/23 11:26 AM GMT +05:30