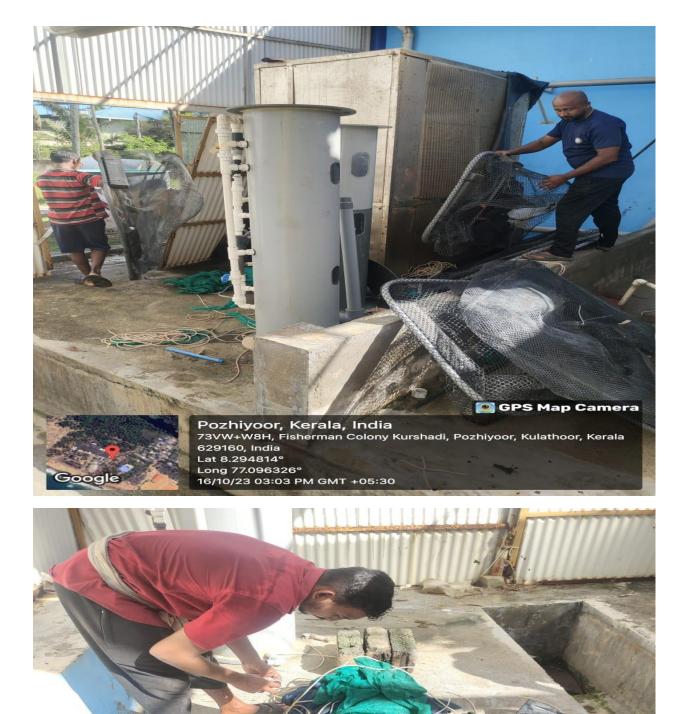

## MPEDA - RGCA MFHP, Pozhiyoor & Cage Facility Muttom

Activity: Cleaning activities at Marine Finfish Hatchery Project, Pozhiyoor and Cage Facility at Muttom, Thiruvananthapuram Dist, Kerala.

1 2 3

RG

Google