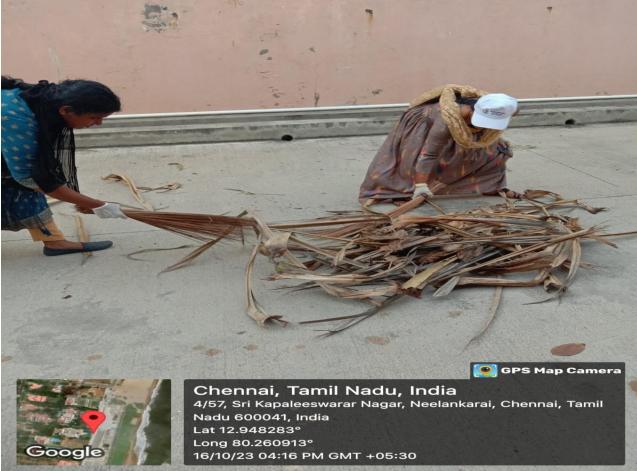

### MPEDA - RGCA AQF, Chennai

Activity: Cleaning activities at Aquatic Quarantine Facility Premises, Neelangarai, Chennai, Tamil Nadu.