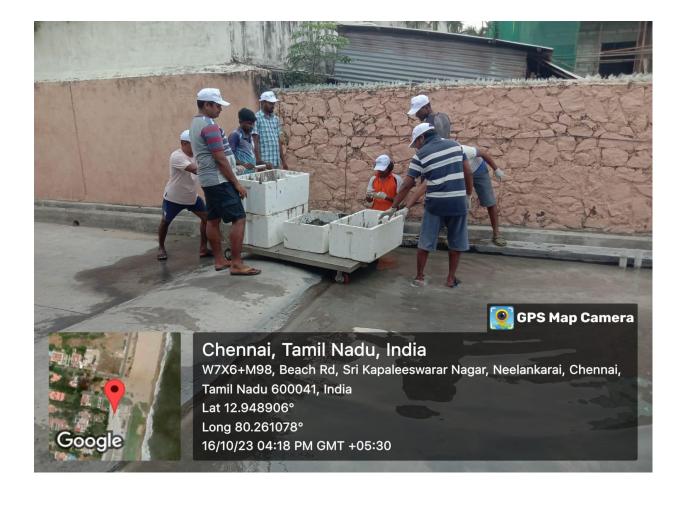

### MPEDA - RGCA AQF, Chennai

Activity: Cleaning activities at Aquatic Quarantine Facility Premises, Neelangarai, Chennai, Tamil Nadu.