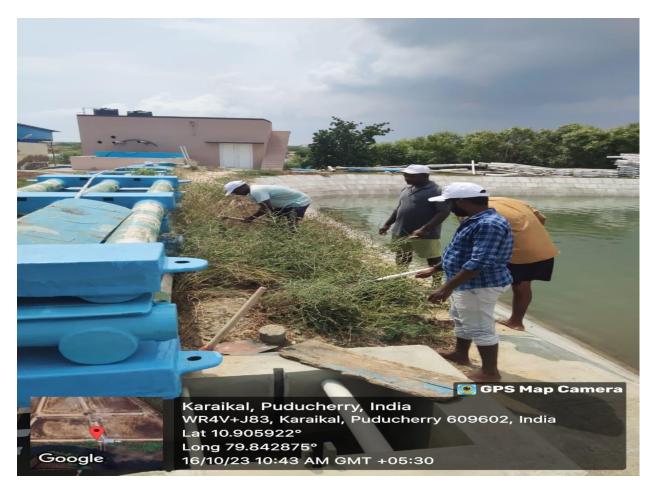

## MPEDA - RGCA ADF, Karaikal

Activity: Cleaning activities at Aquaculture Demonstration Farm, Karaikal, UT of Puducherry.

Karaikal, Puducherry, India WR4V+J83, Karaikal, Puducherry 609602, India Lat 10.905938° Long 79.842856° 16/10/23 10:43 AM GMT +05:30