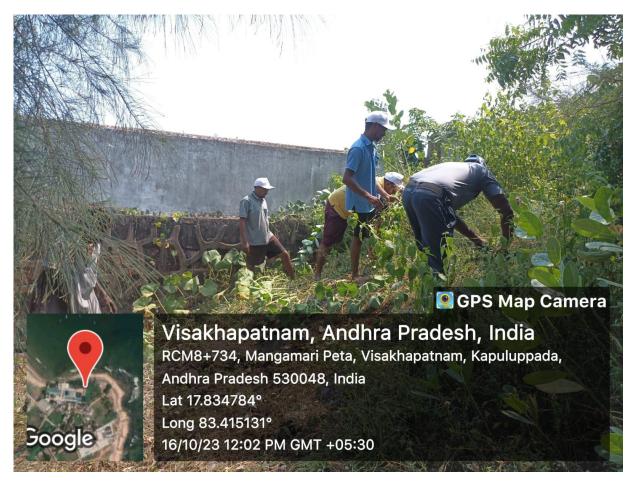

#### MPEDA - RGCA BMC, Visakhapatnam

Activity: Cleaning activities at Broodstock Multiplication Centre, Visakhapatnam, Andhra Pradesh.