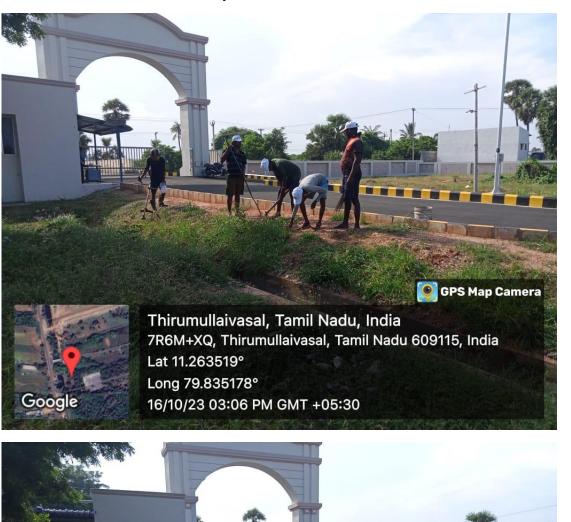

#### MPEDA - RGCA Seabass and Mud Crab Hatcheries, Thoduvai

Activity: Cleaning activities at RGCA Seabass and Mudcrab Hatchery Projects Thoduvai, Sirkali TK, Mayiladuthurai Dist, Tamil Nadu.

Thirumullaivasal, Tamil Nadu, India 7R6M+XQ, Thirumullaivasal, Tamil Nadu 609115, India Lat 11.263519° Long 79.835178° 16/10/23 03:06 PM GMT +05:30