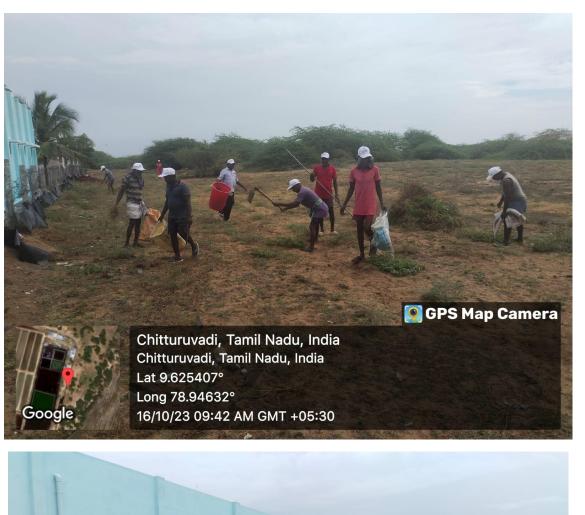

#### MPEDA - RGCA Artemia Demo Farm Project, Ramanathapuram

Activity: Cleaning activity at Artemia Demo Farm Project, Ramanathapuram Tamil Nadu.

Chitturuvadi, Tamil Nadu, India Chitturuvadi, Tamil Nadu, India Lat 9.625401° Long 78.946359° 16/10/23 09:41 AM GMT +05:30