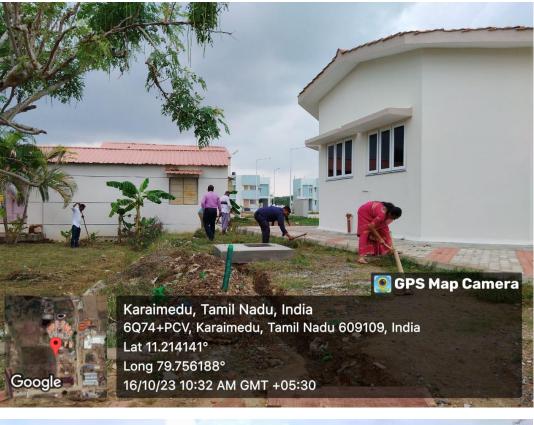

## MPEDA - RGCA ADF, Karaikal

Activity: Cleaning activities at Aquaculture Demonstration Farm, Karaikal, UT of Puducherry.

Karaikal, Puducherry, India WR4V+J83, Karaikal, Puducherry 609602, India Lat 10.905938° Long 79.842856° 16/10/23 10:43 AM GMT +05:30