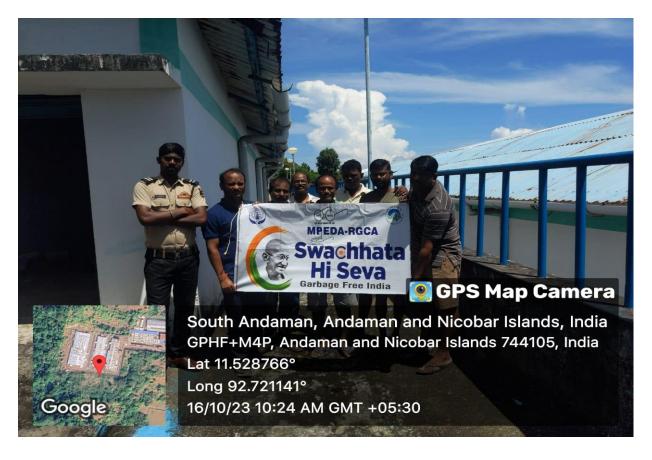

#### MPEDA - RGCA DTSP, Andaman

Activity: Cleaning activity at RGCA Domestication of Tiger Shrimp Project (DTSP) premises at Kodiyaghat, South Andaman.

<complex-block>

Lat 11.528803° Long 92.721146° 16/10/23 09:56 AM GMT +05:30