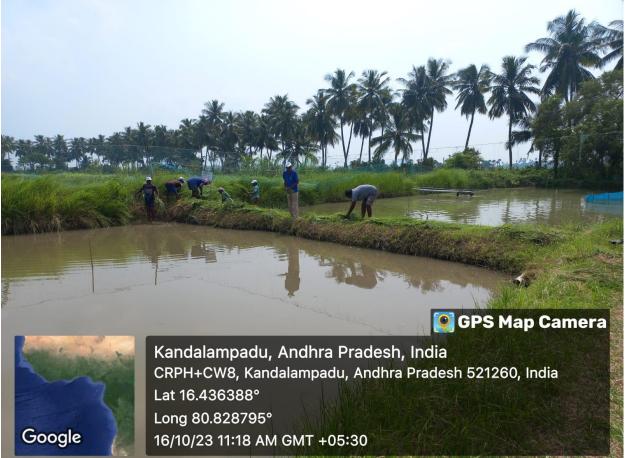

## MPEDA - RGCA Tilapia Project, Manikonda

Activity: Cleaning activities at Tilapia Project, Manikonda, Krishna Dist, Andhra Pradesh.