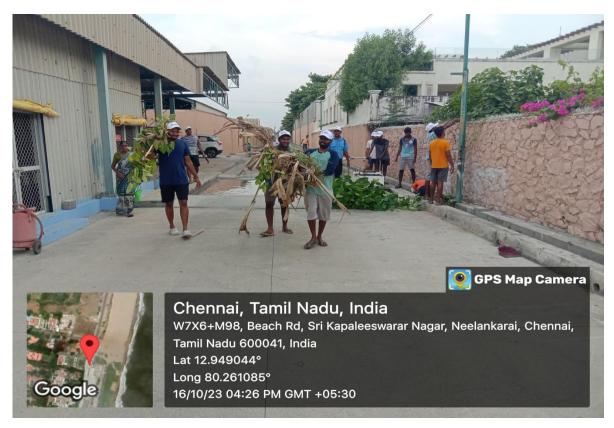

### MPEDA - RGCA AQF, Chennai

Activity: Cleaning activities at Aquatic Quarantine Facility Premises, Neelangarai, Chennai, Tamil Nadu.