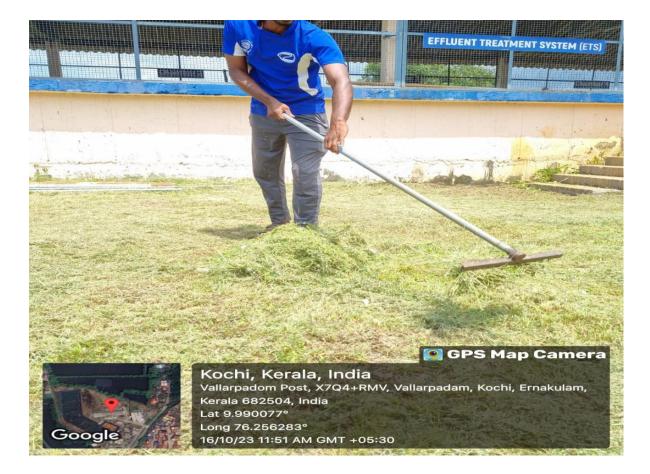

## MPEDA - RGCA MAC, Vallarpadam

Activity: Cleaning activity at Office premises of Multispecies Aquaculture Complex, Vallarpadam, Ernakulam, Kerala.

 Cooler
 Cooler

 Cooler
 Cooler

 Cooler
 Cooler

 Cooler
 Cooler