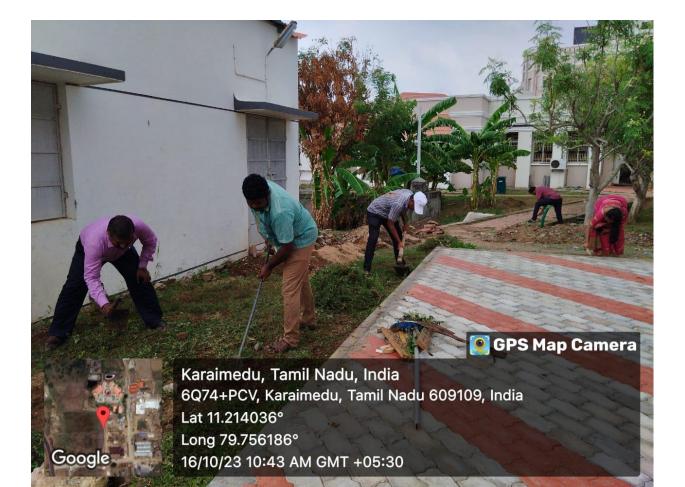

## MPEDA - RGCA ADF, Karaikal

Activity: Cleaning activities at Aquaculture Demonstration Farm, Karaikal, UT of Puducherry.

Karaikal, Puducherry, India WR4V+J83, Karaikal, Puducherry 609602, India Lat 10.905938° Long 79.842856° 16/10/23 10:43 AM GMT +05:30