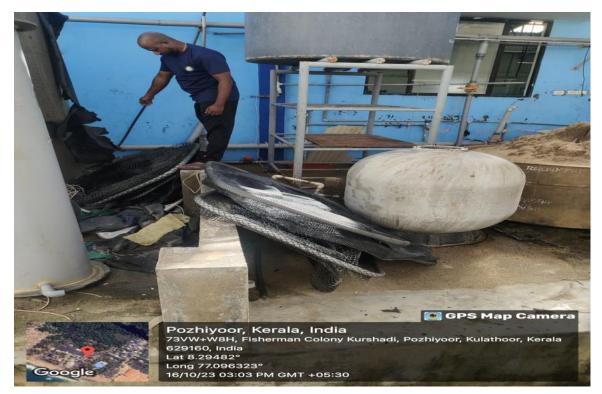

## MPEDA - RGCA MFHP, Pozhiyoor & Cage Facility Muttom

Activity: Cleaning activities at Marine Finfish Hatchery Project, Pozhiyoor and Cage Facility at Muttom, Thiruvananthapuram Dist, Kerala.

1 2 3

RG

Google